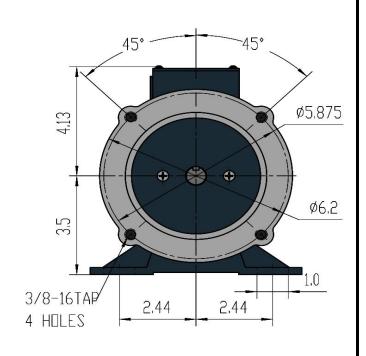

## Max Motion





| Customer i | ustomer is responsable in determining that MaxMotion product will fit/perform suitably in the intended<br>application |         |      |        |       |         |           | Version: 1NIN |         | Revised: April 2020 |  |
|------------|-----------------------------------------------------------------------------------------------------------------------|---------|------|--------|-------|---------|-----------|---------------|---------|---------------------|--|
| HP         | RPM                                                                                                                   | Voltage | Amps | Const. | Frame | Insul.  | Torque    | P. Code       | Wgt lbs | Rated               |  |
| 0,5        | 1750