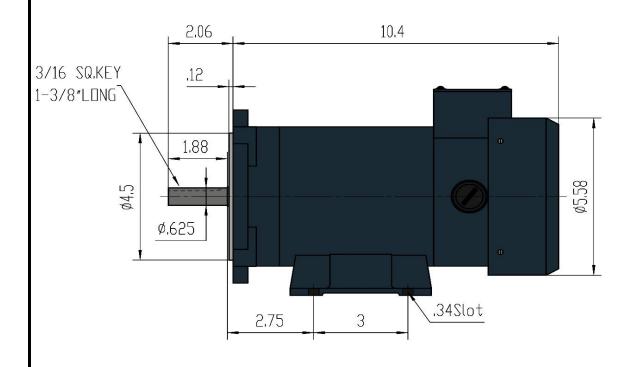

## Max Motion





| Customer i | ustomer is responsable in determining that MaxMotion product will fit/perform suitably in the intended<br>application |         |      |        |       |         |           | Version: 1NIN |         | Revised: April 2020 |  |
|------------|-----------------------------------------------------------------------------------------------------------------------|---------|------|--------|-------|---------|-----------|---------------|---------|---------------------|--|
| HP         | RPM                                                                                                                   | Voltage | Amps | Const. | Frame | Insul.  | Torque    | P. Code       | Wgt lbs | Rated               |  |
| 0,5        | 1750